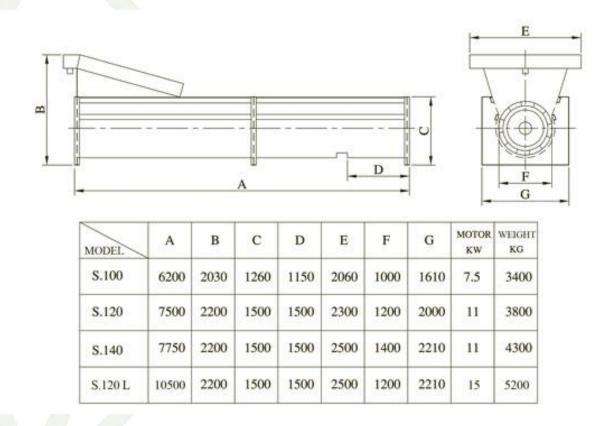

**❖**Technical data are approximates and should be used as guide only. Capacity and power requirements depend on the type and characteristic of the feed material.

RSOTrading— Qom ,Iran –Address: Omranie Complex, Qom, Iran, P.O. Box :37158-39953