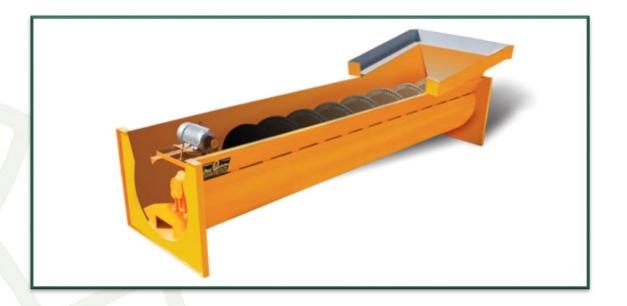

## **Spiral Washers**

A large proportion of aggregate used in the production of concrete and road wearing materials require to be washed in order to maintain a consistent end product free from impurities. In both instances the cleaner the aggregates and sand the less cement and bitumen is required in the mix. The cement and bitumen represents the majority of the mix cost although representing only a fraction by weight. It is therefore of the utmost importance to maintain a high quality clean aggregate.

Machine Roll's spiral washers clean and dewater the end product, breaking up small amounts of soluble mud and clay to meet required specifications. All coarse and fine material is thoroughly washed while unwanted organics, fines and foreign materials are removed. They are used after a sand classifying/blending tank system or after a wet screening operation for such applications as concrete, mortar and plaster sands.