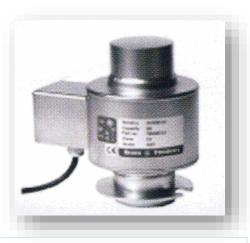

### Load-cell ASC design

Load-cell ASC design is produced by Revere Company in Holland and is used in many of bascules all over the world and has the minimum breakdown statics

- •Using of the most accurate pieces in producing load-cell
- Resistant against shock's voltage (surge protection)
- Having 6000D,OMIL,R60 certificate and crust protection IP68
- Full sealing Steel body for using in worse conditions