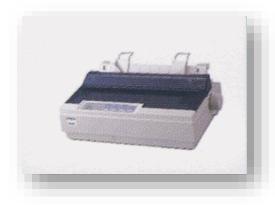

### Epson printer LQ300+II design

Epson printer LQ300+II design for printing weighting note and statics' reports.