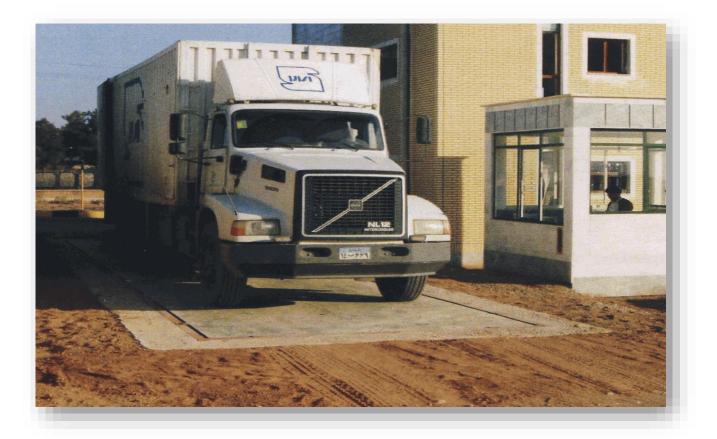

In Ground / Pitted Weighbridge

# Weighbridge – Pitted / In Ground

RSOTrading has been exporting weighing equipment for the past 10 years to Guinea ,Congo, Mali, Cameron ,Nigeria, Liberia ,Angola ,Syria , Lebanon...

As the exporter of weighbridges, sizes and capacities are to the customers' requirements to ensure full flexibility in incorporating the system into the true application. Discussions on what is required are essential to ensure the installed system is appropriate to weigh the vehicles in the manner that is requested. These consultations are through experienced sales person who has many years of experience in both the sales and applications.