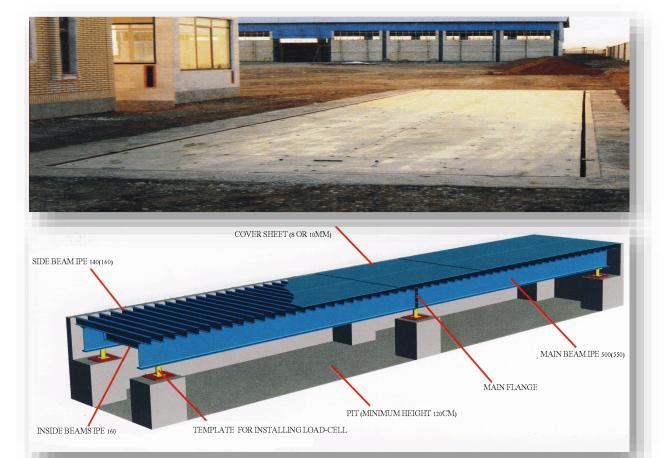

In Ground / Pitted Weighbridge

# Weighbridge – Pitted / In Ground

RSOTrading has been exporting weighing equipment for the past 10 years to Guinea ,Congo, Mali, Cameron ,Nigeria, Liberia ,Angola ,Syria , Lebanon...

As the exporter of weighbridges, sizes and capacities are to the customers' requirements to ensure full flexibility in incorporating the system into the true application. Discussions on what is required are essential to ensure the installed system is appropriate to weigh the vehicles in the manner that is requested. These consultations are through experienced sales person who has many years of experience in both the sales and applications.

## Platform

| Number of loadcells (ASC/30T) | capacity | dimensions |
|-------------------------------|----------|------------|
| 4                             | 40ton    | 6*3        |
| 4                             | 50ton    | 8*3        |
| 6                             | 60ton    | 16*3       |
| 6 or 8                        | 80ton    | 18*3       |