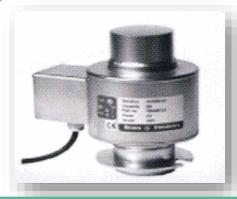

#### Load-cell ASC design

- produced by Revere Company in Holland
- used in many of bascules all over the world
- •has the minimum breakdown statics
- •Using of the most accurate pieces in producing load-cell
- •Resistant against shock's voltage (Surge Protection)
- •Having 6000D,OMIL,R60 certificate and crust protection IP68
- •Full sealing Steel body for using in worse conditions