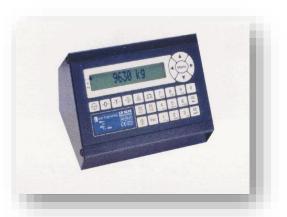

### Display LD 5218 design

- •Weighting software is presentable in Persian language
- •Full Static and management reports in daily or time periods manner
- •Way Bridge note with optional format in Persian language
- •Ability of saving data on CD
- •Ability of introducing various operators with different access levels